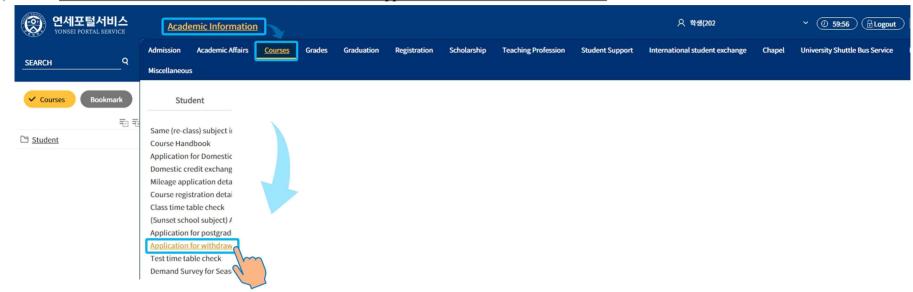

#### 2. Directions

Go to Yonsei Portal Services (http://portal.yonsei.ac.kr/)  $\Rightarrow$  <u>Academic Information System</u>  $\Rightarrow$  <u>Academic Information</u>  $\Rightarrow$  <u>Courses</u>  $\Rightarrow$  <u>Student</u>  $\Rightarrow$  <u>Application for withdrawal of course</u>

# How to Withdraw a Course

1) Go to Academic Information  $\Rightarrow$  Courses  $\Rightarrow$  Student  $\Rightarrow$  Application for withdrawal of course menu.

2) Select the Course you want to withdraw from the [2024 Course Registration List for 1학기] table, and click the 'Withdraw' button.