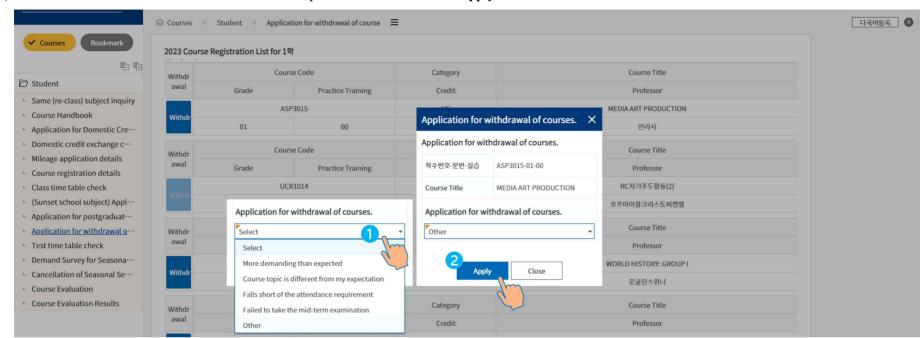

# How to Withdraw a Course

1) Go to Academic Information  $\Rightarrow$  Courses  $\Rightarrow$  Student  $\Rightarrow$  Application for withdrawal of course menu.

2) Select the Course you want to withdraw from the [2024 Course Registration List for 1학기] table, and click the 'Withdraw' button.

3) Select the reason for withdrawal from the drop down list and click 'Apply'.